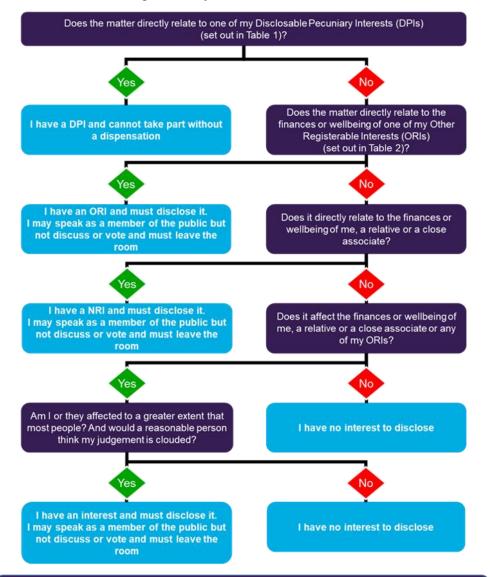

#### Declaring interests at meetings

Familiarise yourself with the Councillor Code of Conduct which can be found in Part 6 of the Council's Constitution.

Before the meeting, read the agenda and reports to see if the matters to be discussed at the meeting concern your interests

#### 2. Declarations of Interests

Charter Trustees are requested to declare any interests on items included in this agenda. Please refer to the workflow on the preceding page for guidance.

Declarations received will be reported at the meeting.